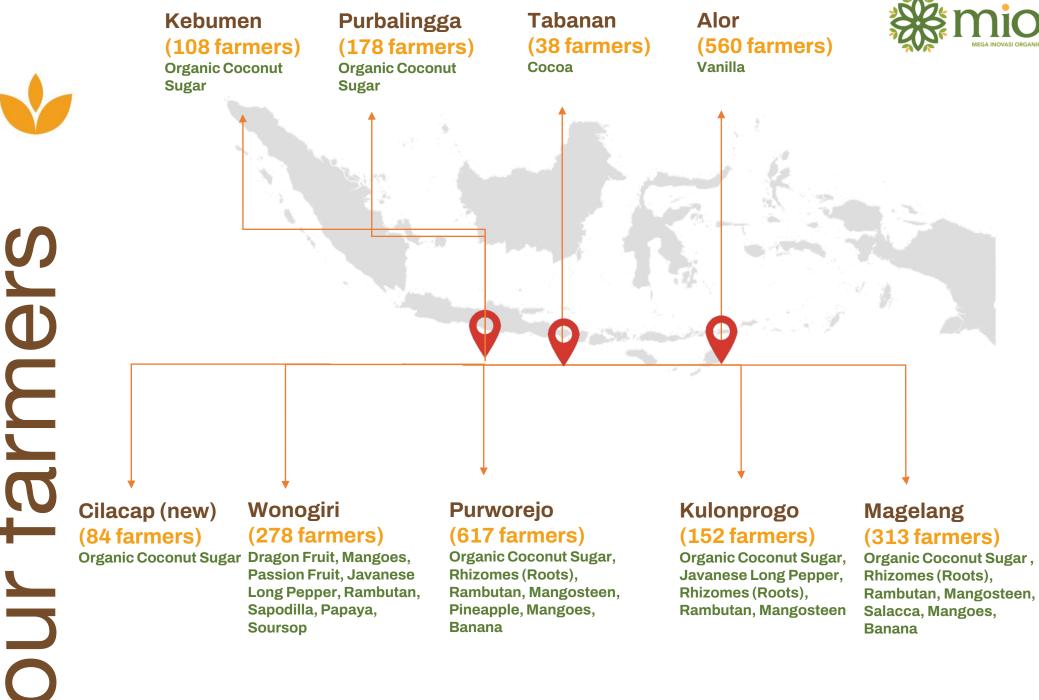

# our farmers

Economy

Every farmer has an average of 5000 m2 of land, cultivating variety of crops, including coconut trees, fruits, cloves, pepper, ginger, turmeric, vanilla, cacao.

The integrated organicfarmland concept is set toprovideeconomicopportunities for the farmers inthe:

- international market
- domestic market
- regional market
- local market
- own consumption

what we do

We cooperate with more than 2000 farmers in various regions in Indonesia, including Java, Bali and East Nusa Tenggara.

The farmers include womenexclusive groups.

Working Side-by-Side