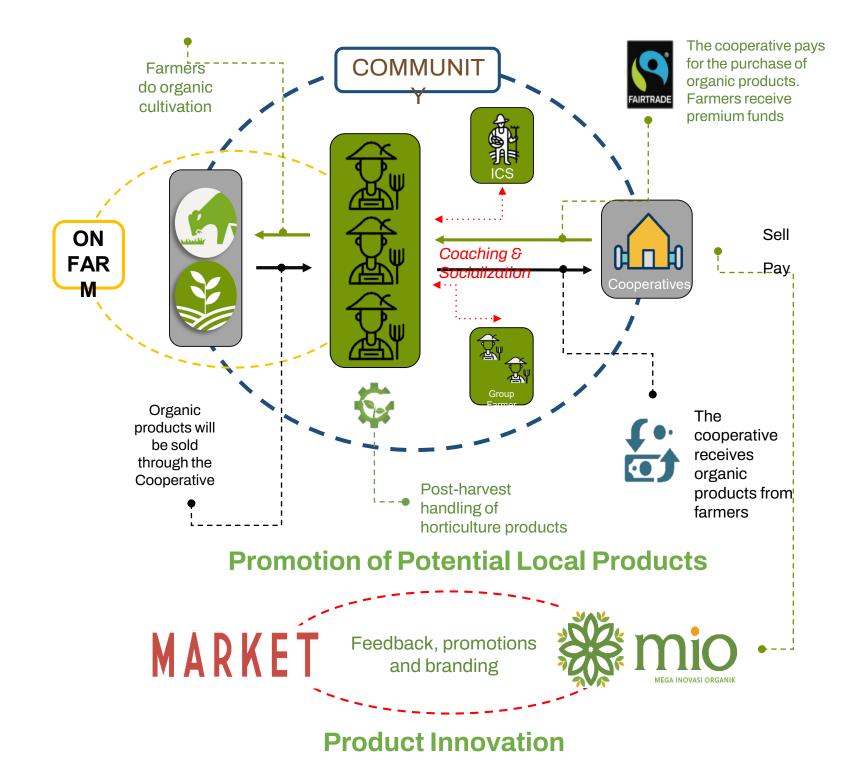

# OUL MISSON

Support Smallholder Farmers

Our mission is to build a business that maintains the balance of biodiversity in our environment while ensuring the farmers' economic and social welfare.

Our Internal Control System is established to ensure the continuous and efficient production on the ground.

# our farmers

Economy

Every farmer has an average of 5000 m2 of land, cultivating variety of crops, including coconut trees, fruits, cloves, pepper, ginger, turmeric, vanilla, cacao.

The integrated organicfarmland concept is set toprovideeconomicopportunities for the farmers inthe:

- international market
- domestic market
- regional market
- local market
- own consumption

what we do

We cooperate with more than 2000 farmers in various regions in Indonesia, including Java, Bali and East Nusa Tenggara.

#### **Internal Control System**

We maintain the quality of our products by implementing the Internal Control System (ICS). It enables us to track down the production lines and improve the traceability of our products.

From direct meetings with the farmers, we are able to monitor every stage in the production, helping to immediately identify the challenges from the ground.

#### Traceability

We are a pioneer in developing a cooperative farmer under Fairtrade International Certification (FLOCERT) to support our mission in improving the farmers' daily living standards.

We have been practicing transparency supply model and have been implementing premium fair price to our farmers.

We started developing the organic market in Indonesia by connecting our farmer groups directly to our purchasing platform. The supply connection comes from our farmer groups to the customers to ensure transparency and traceability of the products.