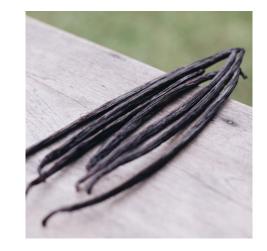

#### Vanilla

We are the pioneers in exporting fair trade organic Naturland vanilla beans from Alor Island to the German Market. Alor Vanilla is known as the pure variety based on the Index Geographic Certificate.

Long Pepper

**Coconut Sugar** 

Vanilla Bean