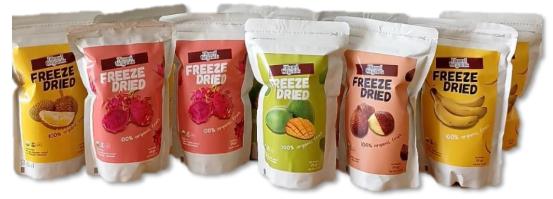

### **OUR PRODUCT**

- Vacuum Dried Fruits
- Freeze Dried Fruits
- Fresh Fruits
- Spices
- Vanilla Beans
- Coconut Sugar

- Vacuum Dried Coconut
- Vacuum Dried Yellow Passionfruit
- Vacuum Dried Sparkled Passionfruit
- Vacuum Dried Banana
- Vacuum Dried Durian
- Vacuum Dried Dragon Fruit
- Vacuum Dried Mango
- Vacuum Dried Snake Fruit
- Vacuum Dried Jackfruit
- Vacuum Dried Mangosteen

- Freeze Dried Coconut
- Freeze Dried Yellow Passionfruit
- Freeze Dried Sparkled Passionfruit
- Freeze Dried Banana
- Freeze Dried Durian
- Freeze Dried Dragon Fruit
- Freeze Dried Mango
- Freeze Dried Snake Fruit
- Freeze Dried Jackfruit
- Freeze Dried Mangosteen