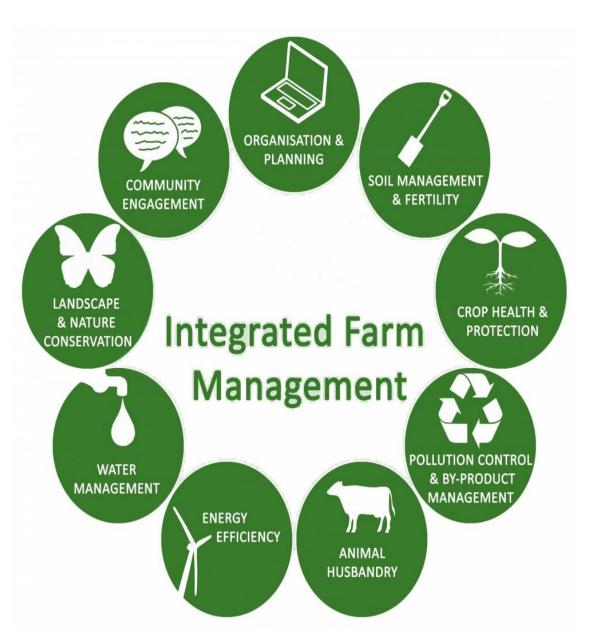

#### Integrated Organic Farm Management

00 **W** what

what we dc

#### Jungle Garden

We name the "Jungle Garden" to describe our biodiversified practices we have been working with our farmers, to develop tens of organic products.

These practices have been implemented for generations among Javanese farmers. Their heritage knowledge, local wisdom and continuous research of up-to-date developments are all applied in our integrated organic farming system.