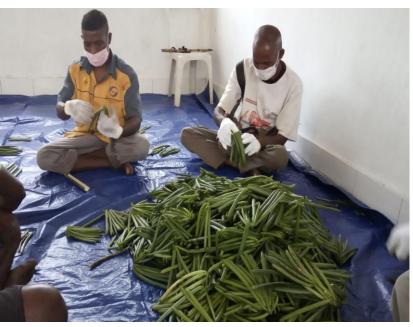

#### Spices

Besides Vanilla, we have been exporting unique cubeb pepper (Javanese endemic local pepper) and Andaliman pepper (Toba endemic local pepper) to the European market since 2017.