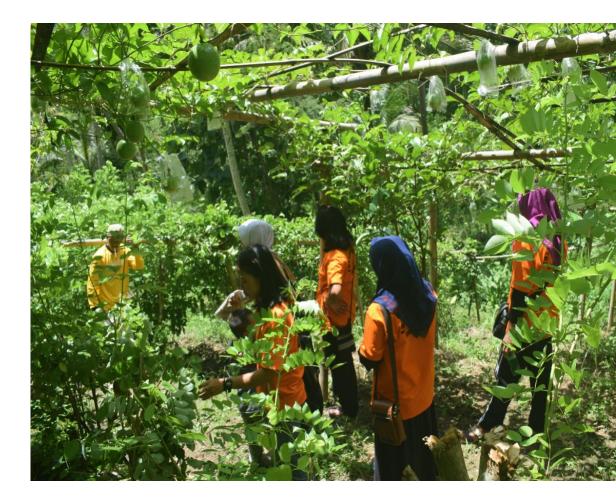

# our farmers

Economy

Every farmer has an average of 5000 m2 of land, cultivating variety of crops, including coconut trees, fruits, cloves, pepper, ginger, turmeric, vanilla, cacao.

The integrated organicfarmland concept is set toprovideeconomicopportunities for the farmers inthe:

#### Jungle Garden

We name the "Jungle Garden" to describe our biodiversified practices we have been working with our farmers, to develop tens of organic products.

These practices have been implemented for generations among Javanese farmers. Their heritage knowledge, local wisdom and continuous research of up-to-date developments are all applied in our integrated organic farming system.