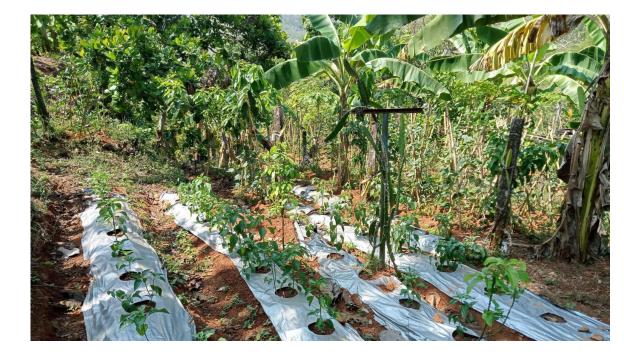

#### Jungle Garden

We name the "Jungle Garden" to describe our biodiversified practices we have been working with our farmers, to develop tens of organic products.

These practices have been implemented for generations among Javanese farmers. Their heritage knowledge, local wisdom and continuous research of up-to-date developments are all applied in our integrated organic farming system.