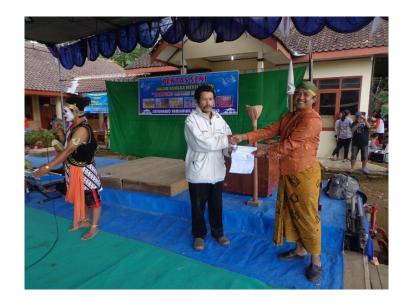

We continuously encourage our community, especially the farmers' wives to actively participate in social projects.

#### Gender mainstreaming

what we dc

Our organic coconut sugar business alone has helped to increase the farmers' income, allocating to basic expenses, children's education, savings, and possible investments.