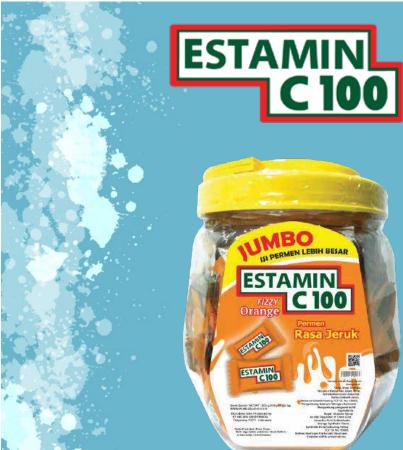

## ORANGE FIZZY CANDY

#### Fizzy Orange

Orange candy with center filled fizzy powder

Contains Vitamin C

Content / Carton:

6 jars x 140 pcs x 4 g