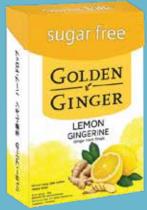

#### Lemon & Classic

(Sugar Free)

- Golden Ginger is available in Sugar Free
- Low Calories and Tooth Friendly
- Suitable for diabetics

#### Content / Carton:

6 boxes x 12 cans x 100 g