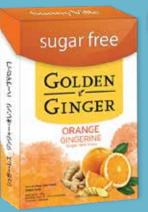

#### Lemon & Classic

(Sugar Free)

- Golden Ginger is available in Sugar Free
- Low Calories and Tooth Friendly
- Suitable for diabetics

#### Content / Carton:

6 boxes x 12 cans x 100 g