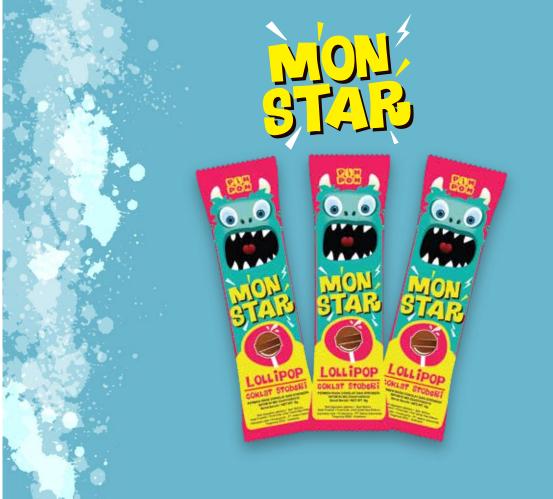

x 12 cans x 100 g



#### Ginger Chews

- Gourmet ginger chews
- Made in small batches
- Delicious, invigorating and warming

#### Content / Carton:

6 boxes x 12 cans x 125 g



#### FlipTop Pack

This delightful infusion is packed full of spicy ginger and fruity flavours. Enjoy this good of you herb drops that will soothe and warm your throats any time

#### **Content / Carton :**

6 boxes x 20 pcs x 45 g













## **IMMUNE BOOSTER**



#### Honey Lemon

- Immune boosting powder drink
- Made with selected high quality herbs, honey and lemon
- Rich in anti-oxidant and beneficial nutrients
- For greater energy and vitality

#### Content / Carton:

16 boxes x 7 sachets x 25 g

## LOLLIPOP CANDY



## Milk Lollipop

Milk lollipop flavour



## Manggo Lollipop

Manggo lollipop flavour



# Chocolate Strawbery Lollipop

Chocolate Strawbery Iollipop flavour



### Tiramisu Lollipop

Tiramisu lollipop flavour



## Orange Lollipop

Orange lollipop flavour



## Tiramisu Lollipop

Tiramisu lollipop flavour

## ORANGE FIZZY CANDY



#### Fizzy Orange

Orange candy with center filled fizzy powder

Contains Vitamin C

Content / Carton:

6 jars x 140 pcs x 4 g

# **Contact Person Ferdian Libranto**

+62 815-9714-404 ferdian@sweetsindo.com





#### **Office & Factory**

Located in

. Raya Prancis Pergudangan 8 Blok ZA Dadap, Tangerang 15211, Indonesia Telp: +62 21 550 3651