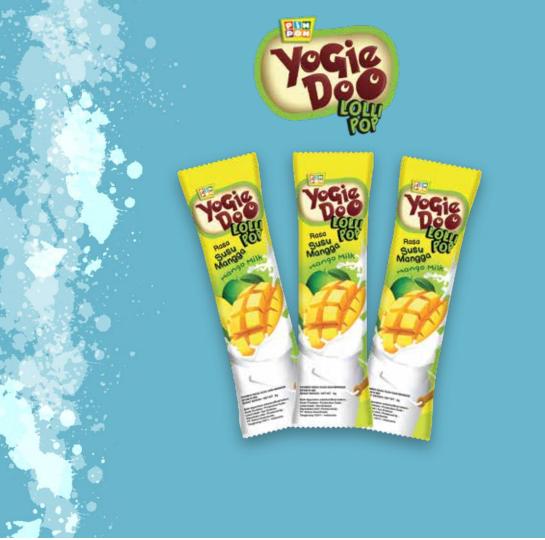

for diabetics

#### Content / Carton:

6 boxes x 12 cans x 100 g



#### Ginger Chews

- Gourmet ginger chews
- Made in small batches
- Delicious, invigorating and warming

#### Content / Carton:

6 boxes x 12 cans x 125 g



#### FlipTop Pack

This delightful infusion is packed full of spicy ginger and fruity flavours. Enjoy this good of you herb drops that will soothe and warm your throats any time

#### **Content / Carton :**

6 boxes x 20 pcs x 45 g













## **IMMUNE BOOSTER**



#### Honey Lemon

- Immune boosting powder drink
- Made with selected high quality herbs, honey and lemon
- Rich in anti-oxidant and beneficial nutrients
- For greater energy and vitality

#### Content / Carton:

16 boxes x 7 sachets x 25 g

## LOLLIPOP CANDY



## Milk Lollipop

Milk lollipop flavour



## Manggo Lollipop

Manggo lollipop flavour



# Chocolate Strawbery Lollipop

Chocolate Strawbery Iollipop flavour



### Tiramisu Lollipop

Tiramisu lollipop flavour



## Orange Lollipop

Orange lollipop flavour



## Tiramisu Lollipop

Tiramisu lollipop flavour

## ORANGE FIZZY CANDY



#### Fizzy Orange

Orange candy with center filled fizzy powder

Contains Vitamin C

Content / Carton:

6 jars x 140 pcs x 4 g

# **Contact Person Ferdian Libranto**

+62 815-9714-404 ferdian@sweetsindo.com





#### **Office & Factory**

Located in

. Raya Prancis Pergudangan 8 Blok ZA Dadap, Tangerang 15211, Indonesia Telp: +62 21 550 3651