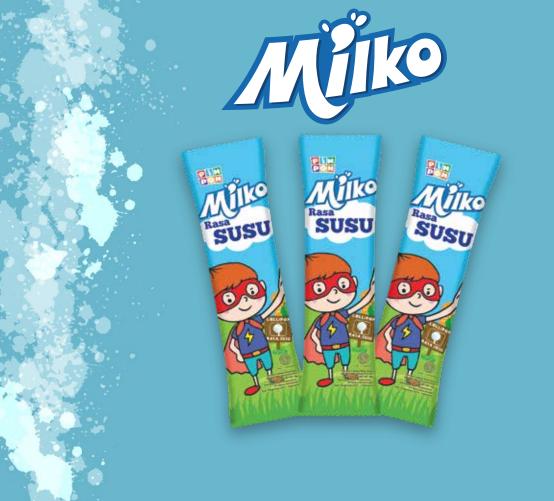

Low Calories and Tooth Friendly
- Suitable for diabetics

#### Content / Carton:

6 boxes x 12 cans x 100 g



#### Ginger Chews

- Gourmet ginger chews
- Made in small batches
- Delicious, invigorating and warming

#### Content / Carton:

6 boxes x 12 cans x 125 g



#### FlipTop Pack

This delightful infusion is packed full of spicy ginger and fruity flavours. Enjoy this good of you herb drops that will soothe and warm your throats any time

#### **Content / Carton :**

6 boxes x 20 pcs x 45 g













## **IMMUNE BOOSTER**



#### Honey Lemon

- Immune boosting powder drink
- Made with selected high quality herbs, honey and lemon
- Rich in anti-oxidant and beneficial nutrients
- For greater energy and vitality

#### Content / Carton:

16 boxes x 7 sachets x 25 g

## LOLLIPOP CANDY



## Milk Lollipop

Milk lollipop flavour



## Manggo Lollipop

Manggo lollipop flavour



# Chocolate Strawbery Lollipop

Chocolate Strawbery Iollipop flavour



### Tiramisu Lollipop

Tiramisu lollipop flavour



## Orange Lollipop

Orange lollipop flavour



## Tiramisu Lollipop

Tiramisu lollipop flavour

## ORANGE FIZZY CANDY



#### Fizzy Orange

Orange candy with center filled fizzy powder

Contains Vitamin C

Content / Carton:

6 jars x 140 pcs x 4 g

# **Contact Person Ferdian Libranto**

+62 815-9714-404 ferdian@sweetsindo.com





#### **Office & Factory**

Located in

. Raya Prancis Pergudangan 8 Blok ZA Dadap, Tangerang 15211, Indonesia Telp: +62 21 550 3651