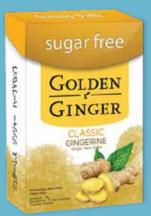

#### Lemon & Classic

(Sugar Free)

- Golden Ginger is available in Sugar Free
- Low Calories and Tooth Friendly
- Suitable for diabetics

#### Content / Carton:

6 boxes x 12 cans x 100 g