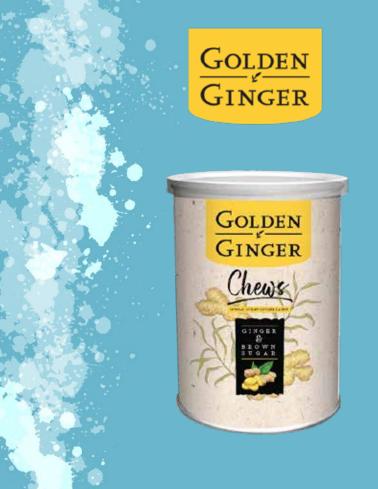

#### Ginger Chews

- Gourmet ginger chews
- Made in small batches
- Delicious, invigorating and warming

#### Content / Carton:

6 boxes x 12 cans x 125 g