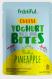

# **Yoghurt Bites**

. . . . . . . .

Strawberry 20g

Banana 20g

Pineapple 20g

Mango 20g

## **Yoghurt Cheese Bites**

Mango 20g

Strawberry 20g

Banana 20g

Pineapple 20g