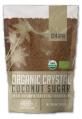

### **COCONUT SUGAR**

Weight : 500 GR Dimensions : 16 x 25 cm

Packaging: Standing pouch with zipper
Weight: 1000 GR

Dimensions : 20 x 28 cm

Packaging : Standing pouch with zipper

( We accept OEM / private label packaging )