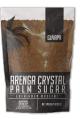

#### ARENGA PALM SUGAR

GILIAPA crystal arenga palm sugar is a natural sugar made of arenga palm trees sup. Callected evenday and processed with technique passed down by their ancestor. Brown colored with a hint of smokes aroma added a unique value of arenga palm sugar. Pair it with you favorite beverage and add it into your baking recipes as a sweetene substitute.

### ARENGA PALM SUGAR

Weight : 1000 GR Dimensions : 20 x 28 cm

Packaging : Standing pouch with zipper

(We accept OEM / private label packaging)