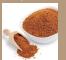

#### ARENGA PALM SUGAR

GILIAPA crystal arenga palm sugar is a natural sugar made of arenga palm trees sup. Callected evenday and processed with technique passed down by their ancestor. Brown colored with a hint of smokes aroma added a unique value of arenga palm sugar. Pair it with you favorite beverage and add it into your baking recipes as a sweetene substitute.

#### SPECIFICATION

Moisture : < 2%

ade from : Arenga sap