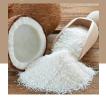

### DESICCATED COCONUT

#### SPECIFICATION

Form : Mesh 14
Fat content : Low fat

pe : Unsweetend